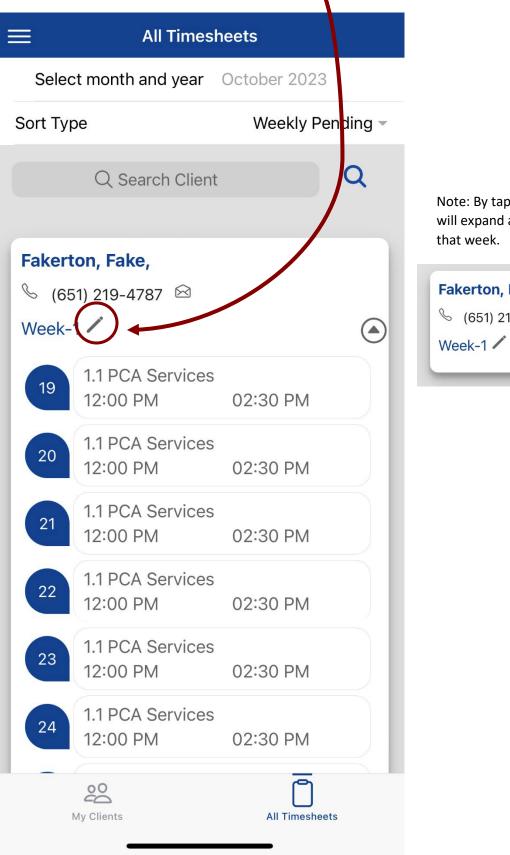

## **How to Complete Weekly Pending Shift**

- 1. Go to All Timesheets
  - a. Tap on Weekly Pending

2. To make corrections, tap on the pencil icon.

Note: By tapping on the gray circle arrow down, it will expand and show your shift that is pending for that week.

## **Examples - Weekly Pending**

|                  | Timesheets            |
|------------------|-----------------------|
| Select month and | year October 2023     |
| Sort Type        | Weekly Pending 👻      |
| Q Search         | h Client Q            |
|                  |                       |
| Fakerton, Fake,  |                       |
| 🌭 (651) 219-4787 |                       |
| Week-1 🖍         | $\overline{\bigcirc}$ |
|                  |                       |