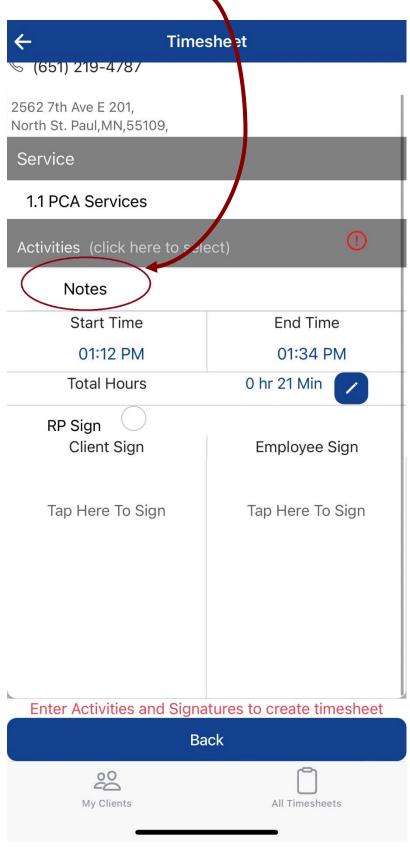

#### 10) **Tap on the word <u>Activities</u>** and <u>check off the activities</u> that you did for the day.

Option: You may add Notes if you like. (Please refer to page 13, and 14 on How to Add Notes)

## How to Change your Start/End Time of your Shift.

1. You may make changes to the start and end time of your shift by **tapping on the <u>pencil icon</u>**.

| ← Time                                          | sheet                             |
|-------------------------------------------------|-----------------------------------|
| 2562 7th Ave E 201,<br>North St. Paul,MN,55109, |                                   |
| Service                                         |                                   |
| 1.1 PCA Services                                |                                   |
| Activities (click here to sel                   | ect)                              |
| Notes                                           |                                   |
| Start Time                                      | End Time                          |
| 01:12 PM                                        | 01:34 PM                          |
| Total Hours                                     | 0 hr 21 Min 🔽                     |
| RP Sign                                         |                                   |
| Client Sign                                     | Employee Sign                     |
| Tap Here To Sign                                | Tap Here To Sign                  |
|                                                 | atures to create timesheet<br>ack |
| My Clients                                      | All Timesheets                    |