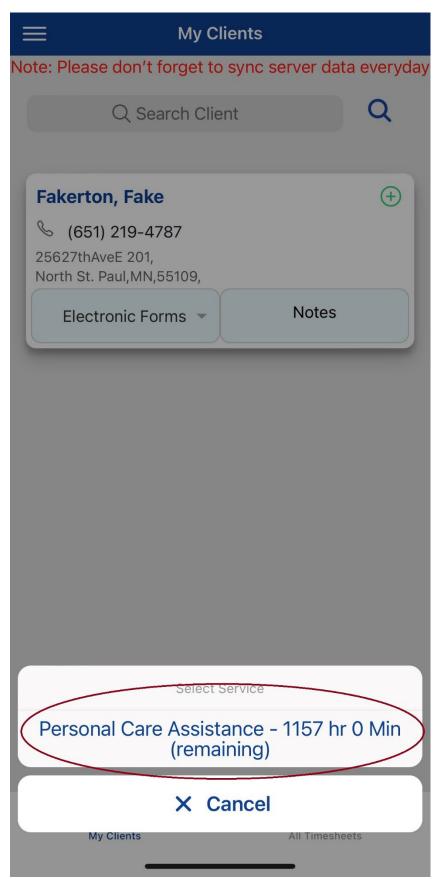

### 2) Tap on <u>My Clients</u> at the bottom of the page.

a. Find your client and **tap on the green Plus sign (+)** next to their Name.

|    | ≡ Му С                                       | Clients            |                |
|----|----------------------------------------------|--------------------|----------------|
| Nc | te: Please don't forget t                    | o sync server data | everyday       |
|    | Q Search Cli                                 | ent                | Q              |
|    |                                              |                    |                |
| (  | Fakerton, Fake                               |                    | $( \bigcirc )$ |
|    | ° (651) 219−4787                             |                    |                |
|    | 25627thAveE 201,<br>North St. Paul,MN,55109, |                    | - 1            |
|    | Electronic Forms 💌                           | Notes              |                |
|    |                                              |                    |                |
|    |                                              |                    |                |
|    |                                              |                    |                |
|    |                                              |                    |                |
|    |                                              |                    |                |
|    |                                              |                    |                |
|    |                                              |                    |                |
|    |                                              |                    |                |
|    |                                              |                    |                |
|    |                                              |                    |                |
|    |                                              |                    |                |
|    |                                              | -                  |                |
|    | My Clients                                   | All Timesheet      | ts             |
|    |                                              | Air finicallet     |                |

3) Select the Service that you want to start a shift for.

4) Your client's name and information will appear on the screen, along with other service information. Underneath the client's name, <u>tab Start</u> to begin your shift.