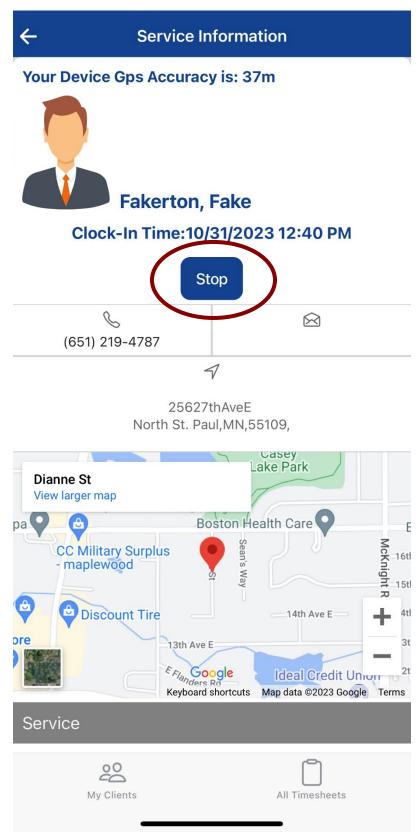

3) Select the Service that you want to start a shift for.

4) Your client's name and information will appear on the screen, along with other service information. Underneath the client's name, <u>tab Start</u> to begin your shift.

T1019

- 5) You will get a pop up that says, "Clock In Alert" **<u>Tap Yes to start your shift</u>**.
  - a. At this point you may close out of the app; it will continue to record your time until you clock out.