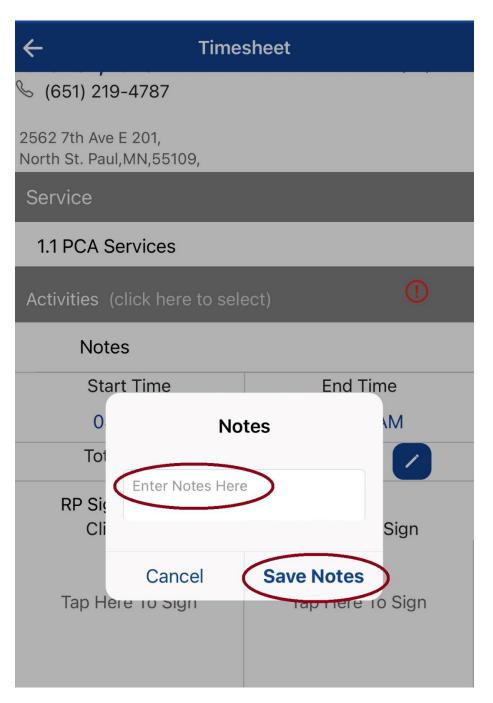

## How to Add Notes. (OPTIONAL)

1. Tap on the Word **Notes** 

- 2. Tap on Enter Notes Here to start entering your notes after you're finished.
  - a. Tap Save Notes.

3. After you Save Notes. You will receive a notification "Notes Saved Successfully."