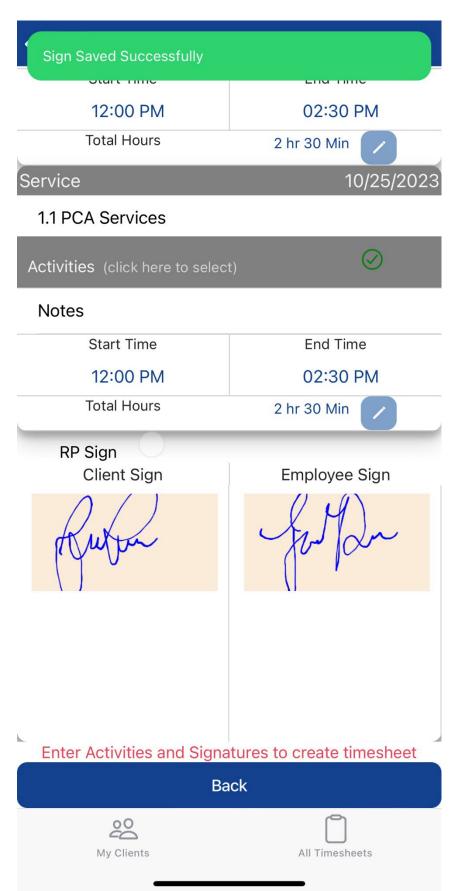

- 5. Tap in the **Client Sign box** and have your client sign.
  - a. If they have a **Responsible Party**, tap on the RP Sign Box to check it off, then tap in the Client Sign box and have the Responsible Party sign.
- 6. Tap in the **Employee Sign box** and have the Employee sign.

7. You will receive a notification <u>"Sign Saved Successfully".</u>

- You will be re-directed to the All-Timesheets page.
  There will be a notification <u>"Timesheets(s) Completed Successfully.</u>
  - a. All completed timesheets will appear in Completed.