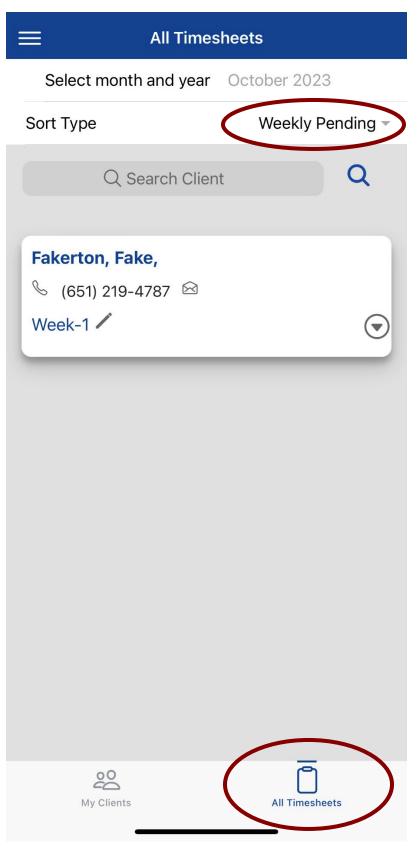

## **How to Complete Weekly Pending Shift**

- 1. Go to All Timesheets
  - a. Tap on Weekly Pending

2. To make corrections, tap on the pencil icon.

Note: By tapping on the gray circle arrow down, it will expand and show your shift that is pending for that week.

## **Examples - Weekly Pending**

|                  | Timesheets            |
|------------------|-----------------------|
| Select month and | year October 2023     |
| Sort Type        | Weekly Pending 👻      |
| Q Search         | h Client Q            |
|                  |                       |
| Fakerton, Fake,  |                       |
| 🌭 (651) 219-4787 |                       |
| Week-1 🖍         | $\overline{\bigcirc}$ |
|                  |                       |