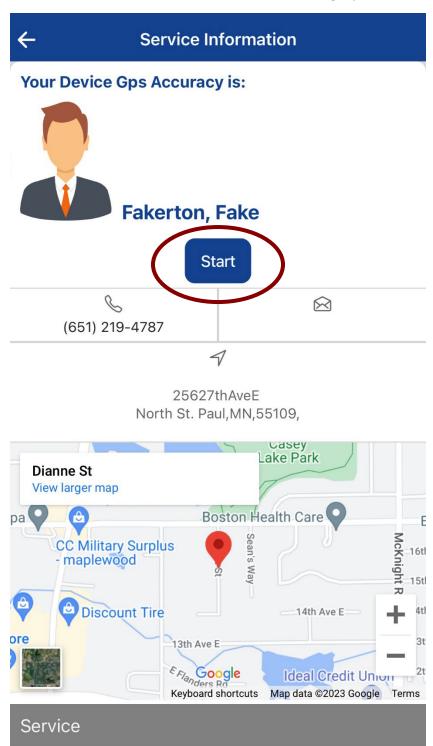

3) Select the Service that you want to start a shift for.

4) Your client's name and information will appear on the screen, along with other service information. Underneath the client's name, <u>tab Start</u> to begin your shift.

T1019

- 5) You will get a pop up that says, "Clock In Alert" **<u>Tap Yes to start your shift</u>**.
  - a. At this point you may close out of the app; it will continue to record your time until you clock out.