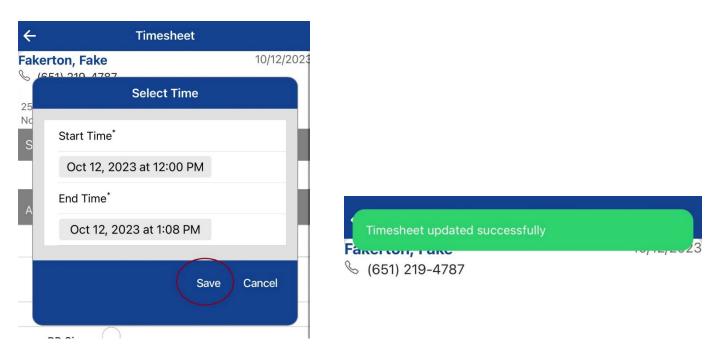

- 4. Adjust your time by scrolling on the AM & PM, Numbers.
  - a. Once you're finished . Tap Done.

5. <u>Tap Save.</u> You will get a notification <u>"Timesheet updated successfully"</u>