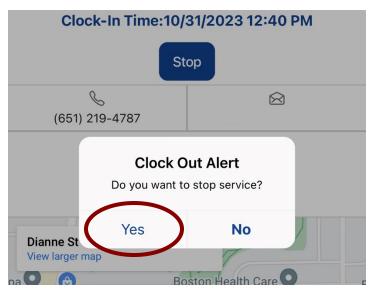

8) Underneath the client's name, **<u>tap Stop</u>** to end your shift.

 You will get a pop up that says, "Clock Out Alert" <u>Tap Yes</u> to end your shift.