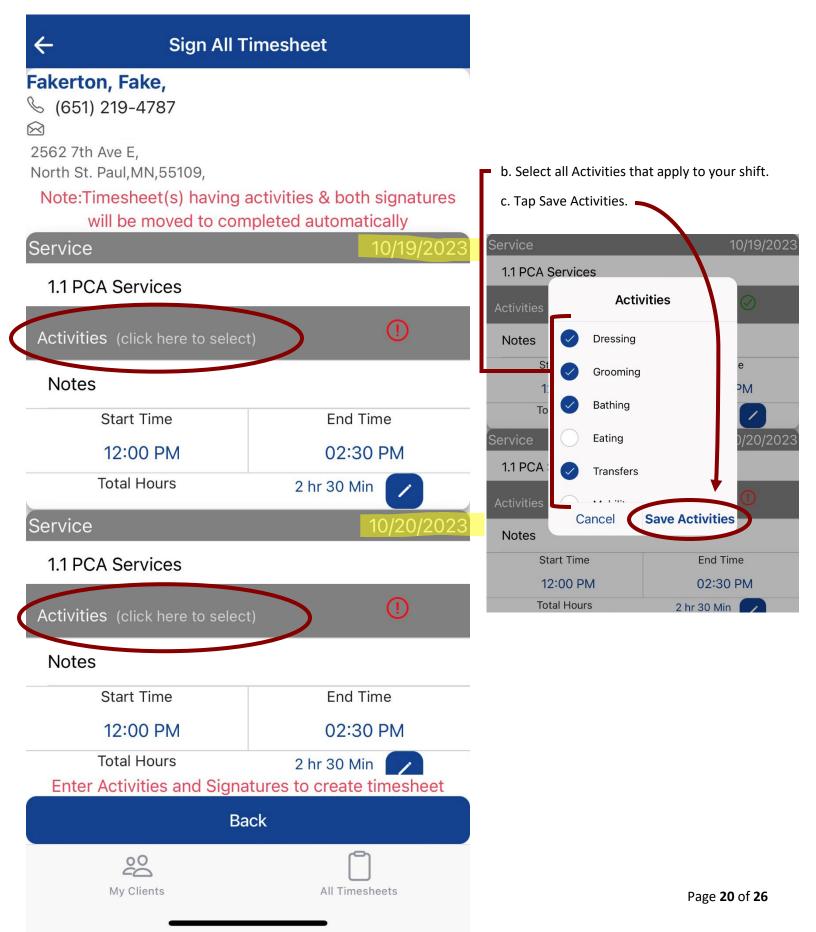

# Fakerton, Fake, ℅ (651) 219-4787 🖄

Tap on the word Activities and check off the activities that you did for the day.
 \*\*Note: You will have to select activities for each day.

Once you are done selecting Activity for each day/shift.
 You will get a notification <u>"Activities Saved Successfully"</u> and there will be a Green Circle Check Mark next to Activities.

#### 10) **Tap on the word <u>Activities</u>** and <u>check off the activities</u> that you did for the day.

Option: You may add Notes if you like. (Please refer to page 13, and 14 on How to Add Notes)