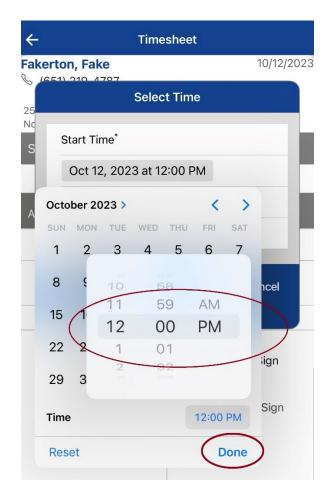

2. <u>Select the Start/End Time</u> you want to adjust.

| ←       | Timesheet                                        |            |
|---------|--------------------------------------------------|------------|
|         | erton, Fake                                      | 10/12/2023 |
| 25      | Select Time                                      |            |
| Nc<br>S | Start Time*<br>Oct 12, 2023 at 12:42 PM          |            |
| А       | End Time <sup>*</sup><br>Oct 12, 2023 at 1:08 PM |            |
|         | Save                                             | Cancel     |
|         | RP Sign                                          | vee Sign   |

A Calendar will Pop up. Select your date (if needed).
 <u>Tap on the Time</u> on the bottom right corner.

| ÷ |       |         |        | Time    | eshee     | t     |     |         |
|---|-------|---------|--------|---------|-----------|-------|-----|---------|
|   | ertor |         |        |         |           |       |     | 10/12/2 |
|   |       |         |        | Selec   | t Tim     | е     |     |         |
|   | St    | art Tir | ne*    |         |           |       |     |         |
|   | (     | Oct 12  | 2, 202 | 3 at 12 | 2:42 F    | PM    |     |         |
|   | Octo  | ber 20  | 23 >   |         |           | <     | >   |         |
| Ì | SUN   | MON     | TUE    | WED     | THU       | FRI   | SAT |         |
|   | 1     | 2       | 3      | 4       | 5         | 6     | 7   |         |
|   | 8     | 9       | 10     | 11      | 12        | 13    | 14  | ncel    |
|   | 15    | 16      | 17     | 18      | 19        | 20    | 21  |         |
|   | 22    | 23      | 24     | 25      | 26        | 27    | 28  | ign     |
|   | 29    | 30      | 31     |         |           |       |     |         |
|   | Time  |         |        |         | $\langle$ | 12:42 | РМ  | Sign    |
|   | Rese  | et      |        |         |           | D     | one |         |
|   |       |         |        |         |           |       |     |         |