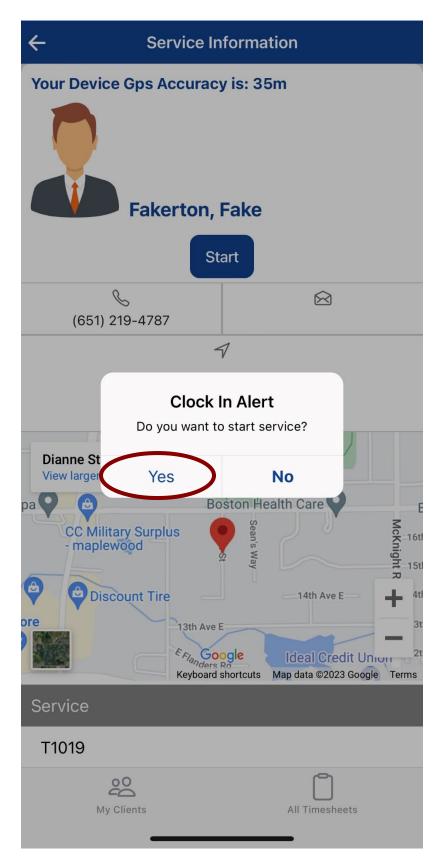

T1019

- 5) You will get a pop up that says, "Clock In Alert" **<u>Tap Yes to start your shift</u>**.
  - a. At this point you may close out of the app; it will continue to record your time until you clock out.